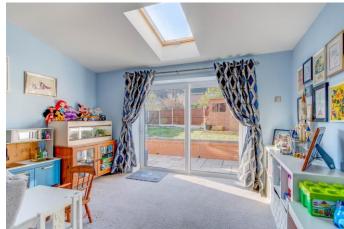

To the front of the property is a block paved driveway for parking multiple vehicles, two front entry doors and a low brick wall boundary.

The ground floor of the property comprises: an entrance hallway with under-stair storage space, a spacious and extended lounge features a skylight, log burner and rear access through a glazed sliding door, the fitted kitchen is open plan to the dining room and benefits from refurbished fittings and the following integrated appliances; a sink, gas hob and double oven, this kitchen also offers space and plumbing for freestanding amenities. The dining room has access to the garden through glazed French doors and a skylight. This floor also features a utility room, integral storage spaces and a downstairs WC.