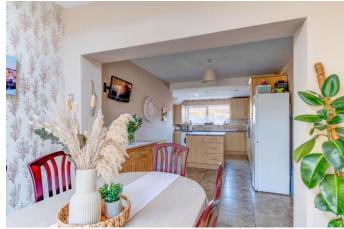

To the front of the property is a block paved driveway for parking multiple vehicles, two front entry doors and a low brick wall boundary.

The ground floor of the property comprises: an entrance hallway with under-stair storage space, a spacious and extended lounge features a skylight, log burner and rear access through a glazed sliding door, the fitted kitchen is open plan to the dining room and benefits from refurbished fittings and the following integrated appliances; a sink, gas hob and double oven, this kitchen also offers space and plumbing for freestanding amenities. The dining room has access to the garden through glazed French doors and a skylight. This floor also features a utility room, integral storage spaces and a downstairs WC.