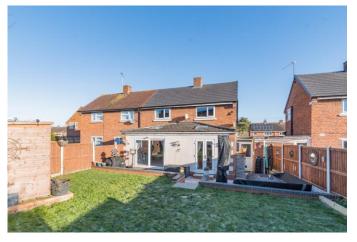

To the rear of the property is a large and versatile garden space laid to an initial stone slab patio that leads around the side of the property, stepped up to the central space laid to lawn. This garden features planted borders and fenced boundaries.