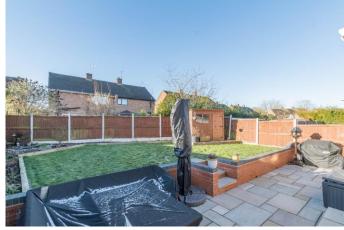

To the rear of the property is a large and versatile garden space laid to an initial stone slab patio that leads around the side of the property, stepped up to the central space laid to lawn. This garden features planted borders and fenced boundaries.