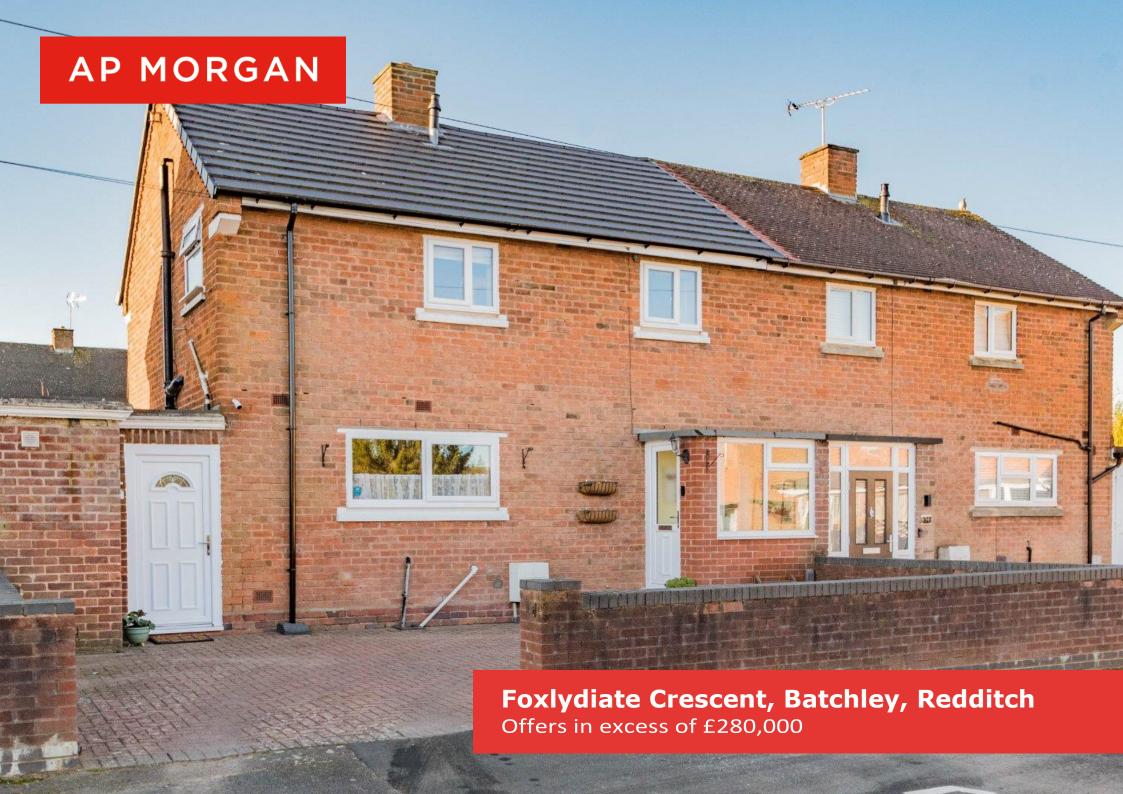

#### **Description:**

This thoughtfully extended, three-bedroom, semi-detached family home, occupies a generous plot within a desirable cul-de-sac, ideal for access to nearby amenities and Redditch town centre. This property offers a newly fitted roof, boiler and windows.

To the front of the property is a block paved driveway for parking multiple vehicles, two front entry doors and a low brick wall boundary.

The ground floor of the property comprises: an entrance hallway with under-stair storage space, a spacious and extended lounge features a skylight, log burner and rear access through a glazed sliding door, the fitted kitchen is open plan to the dining room and benefits from refurbished fittings and the following integrated appliances; a sink, gas hob and double oven, this kitchen also offers space and plumbing for freestanding amenities. The dining room has access to the garden through glazed French doors and a skylight. This floor also features a utility room, integral storage spaces and a downstairs WC.

This property is situated roughly 2 miles from the Redditch Town Centre, offering an assortment of amenities including shopping, schooling, bars and restaurants, along with the local bus and railway stations. Additionally, the M5 and M42 motorways are accessible.