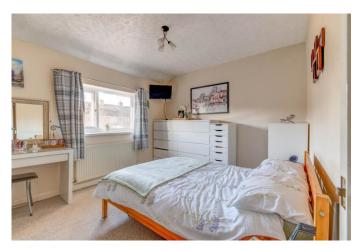

The first-floor landing establishes: bedroom one is a sizable double with integral wardrobes and a view over the garden, bedroom two is a further double also with a view over the garden and bedroom three is a spacious single. The modern family bathroom offers a bath/shower, sink and WC.

Storage

WC 5'5" x 2'2" (1.65m x 0.66m) Both max

Landing

**Bedroom one** 12'5" x 14'1" (3.78m x 4.3m) Both max (into wardrobes)

**Bedroom two** 12'5" x 9'6" (3.78m x 2.9m) Both max

**Bedroom three** 8'8" x 8'6" (2.64m x 2.6m) Both max