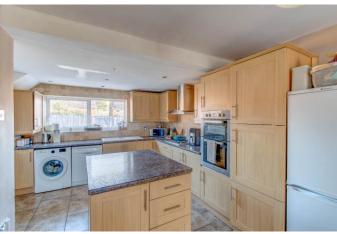

To the front of the property is a block paved driveway for parking multiple vehicles, two front entry doors and a low brick wall boundary.

The ground floor of the property comprises: an entrance hallway with under-stair storage space, a spacious and extended lounge features a skylight, log burner and rear access through a glazed sliding door, the fitted kitchen is open plan to the dining room and benefits from refurbished fittings and the following integrated appliances; a sink, gas hob and double oven, this kitchen also offers space and plumbing for freestanding amenities. The dining room has access to the garden through glazed French doors and a skylight. This floor also features a utility room, integral storage spaces and a downstairs WC.

#### **Details:**

**Porch** 

**Entrance Hall** 

**Lounge** 21'8" x 14' (6.6m x 4.27m) Both max

**Kitchen** 18'8" x 11'4" (5.7m x 3.45m) Both max

**Dining Room** 8'7" x 9'4" (2.62m x 2.84m) Both max

**Utility Room** 6'2" x 6' (1.88m x 1.83m) Both max