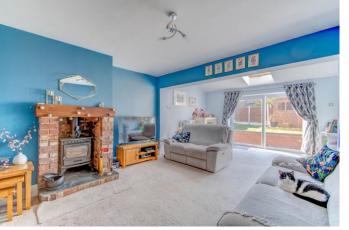

To the front of the property is a block paved driveway for parking multiple vehicles, two front entry doors and a low brick wall boundary.

The ground floor of the property comprises: an entrance hallway with under-stair storage space, a spacious and extended lounge features a skylight, log burner and rear access through a glazed sliding door, the fitted kitchen is open plan to the dining room and benefits from refurbished fittings and the following integrated appliances; a sink, gas hob and double oven, this kitchen also offers space and plumbing for freestanding amenities. The dining room has access to the garden through glazed French doors and a skylight. This floor also features a utility room, integral storage spaces and a downstairs WC.