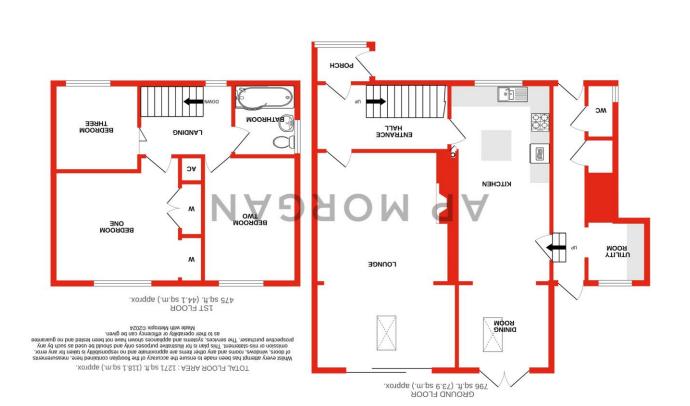

#### **Details:**

**Porch** 

**Entrance Hall** 

**Lounge** 21'8" x 14' (6.6m x 4.27m) Both max

**Kitchen** 18'8" x 11'4" (5.7m x 3.45m) Both max

**Dining Room** 8'7" x 9'4" (2.62m x 2.84m) Both max

**Utility Room** 6'2" x 6' (1.88m x 1.83m) Both max

Storage

WC 5'5" x 2'2" (1.65m x 0.66m) Both max

Landing

**Bedroom one** 12'5" x 14'1" (3.78m x 4.3m) Both max (into wardrobes)

**Bedroom two** 12'5" x 9'6" (3.78m x 2.9m) Both max

**Bedroom three** 8'8" x 8'6" (2.64m x 2.6m) Both max

**Bathroom** 6'1" x 6'4" (1.85m x 1.93m) Both max

 $\textbf{EPC Rating:} \ \mathsf{D}$ 

**Council Tax Band:** B (tbc by solicitors). **Tenure:** Freehold (tbc by solicitors).

For more information or to arrange a viewing, please call us on 01527 406 956.