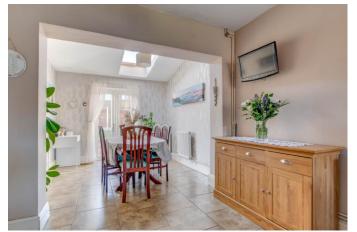

To the front of the property is a block paved driveway for parking multiple vehicles, two front entry doors and a low brick wall boundary.

The ground floor of the property comprises: an entrance hallway with under-stair storage space, a spacious and extended lounge features a skylight, log burner and rear access through a glazed sliding door, the fitted kitchen is open plan to the dining room and benefits from refurbished fittings and the following integrated appliances; a sink, gas hob and double oven, this kitchen also offers space and plumbing for freestanding amenities. The dining room has access to the garden through glazed French doors and a skylight. This floor also features a utility room, integral storage spaces and a downstairs WC.