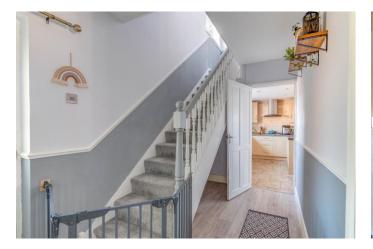

To the front of the property is a block paved driveway for parking multiple vehicles, two front entry doors and a low brick wall boundary.

The ground floor of the property comprises: an entrance hallway with under-stair storage space, a spacious and extended lounge features a skylight, log burner and rear access through a glazed sliding door, the fitted kitchen is open plan to the dining room and benefits from refurbished fittings and the following integrated appliances; a sink, gas hob and double oven, this kitchen also offers space and plumbing for freestanding amenities. The dining room has access to the garden through glazed French doors and a skylight. This floor also features a utility room, integral storage spaces and a downstairs WC.